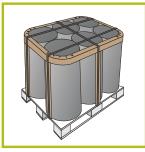

# EDGE PROTECTORS W - PROFILE

W-profile edge protectors are suitable for round and oval-sha ped goods, as well as for goods of various shapes, allowing flexible covering of external and internal corners.

W-profile protects round edges of goods.

W-profile protects round corners.

Both internal as well as external edges of goods can be protected simultaneously.

Densely perforated W-profile allows to protect the fringes of gaps with small diameters.

W-profile helps to protect round edges of goods.

W-profile is suitable for protecting the edges in different shapes.

Perforated W-profile with a suitable step can flexibly help to protect round and straight edges.

The client is able to order the necessary step density of the W-profile to protect edges and corners.