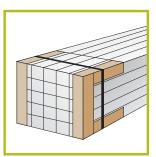

# EDGE PROTECTORS

# FRAME PROFILE

# R - PROFILE

#### PROVIDES THE GOODS WITH PROTECTION AGAINST DAMAGE

Laminated cardboard edge protectors (called also edge protectors or angle boards or corner boards) protect against potential damage caused in the course of loading and transportation, thus preventing any unnecessary damage-related costs.

Goods packaged on pallets remain stable, while the edges and corners are protected.

Simplifies the packaging of goods on a pallet.

Protects the edges and corners of goods during transportation and storage.

Frame profile strengthens the package and therefore enables the products to be loaded on top of each other.

frame profile can be produced with maximum two slashes.

The corner of frame profile.