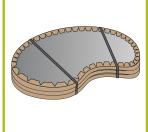

# FRAME PROFILE

Goods packaged on pallets remain stable, while the edges and corners are protected.

Simplifies the packaging of goods on a pallet.

Protects the edges and corners of goods during transportation and storage.

Frame profile strengthens the package and therefore enables the products to be loaded on top of each other.

frame profile can be produced with maximum two slashes.

The corner of frame profile.