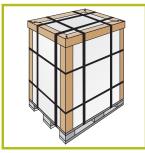

# EDGE PROTECTORS W - PROFILE

#### PROVIDES THE GOODS WITH PROTECTION AGAINST DAMAGE

Laminated cardboard edge protector protect against potential damage caused in the course of loading and transportation, thus preventing any unnecessary damage-related costs.

W-profile edge protectors are suitable for round and oval-sha ped goods, as well as for goods of various shapes, allowing flexible covering of external and internal corners.

W-profile protects round edges of goods.

W-profile protects round corners.

Both internal as well as external edges of goods can be protected simultaneously.

Densely perforated W-profile allows to protect the fringes of gaps with small diameters.

W-profile helps to protect round edges of goods.

W-profile is suitable for protecting the edges in different shapes.

Perforated W-profile with a suitable step can flexibly help to protect round and straight edges.

The client is able to order the necessary step density of the W-profile to protect edges and corners.