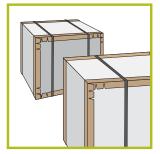

# EDGE PROTECTORS U - PROFILE

PROVIDES THE GOODS WITH PROTECTIONAGAINST DAMAGE

Laminated cardboard edge protectors protect against potential damage caused in the course of loading and transportation, thus preventing any unnecessary damage-related costs.

U-profile edge protector is suitable to protect the corners and edges against scratches and hits at the same time. The padding glued inside the U-profile secures the protection against great impacts.

The padding glued on the edge of the U-profile helps to protect the protruding parts of goods.

Protects ideally simultaneously the corners and edges.

Special solution of the two profiles can set up a box.

Padding on the bottom of the profile protects goods from strong hits.

U-profile protects fragile goods as glass from shattering during transportation.

Fits ideally to protect newly installed doorposts from scratches and hits during house construction.

U-profiles can be ordered in needed dimensions.

U-protects the edges and corners of goods during transportation and storage.