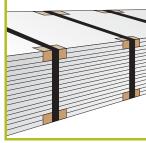

# EDGE PROTECTORS W - PROFILE

#### PROVIDES THE GOODS WITH PROTECTION AGAINST DAMAGE

Laminated cardboard edge protector protect against potential damage caused in the course of loading and transportation, thus preventing any unnecessary damage-related costs.

W-profile edge protectors are suitable for round and oval-sha ped goods, as well as for goods of various shapes, allowing flexible covering of external and internal corners.

W-profile protects round edges of goods.

W-profile protects round corners.

Both internal as well as external edges of goods can be protected simultaneously.

Densely perforated W-profile allows to protect the fringes of gaps with small diameters.

W-profile helps to protect round edges of goods.

W-profile is suitable for protecting the edges in different shapes.

Perforated W-profile with a suitable step can flexibly help to protect round and straight edges.

The client is able to order the necessary step density of the W-profile to protect edges and corners.