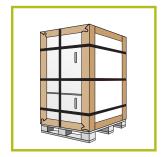

# EDGE PROTECTORS

# FRAME PROFILE

Frame profile strengthens the package and therefore enables the products to be loaded on top of each other.

frame profile can be produced with maximum two slashes.

The corner of frame profile.