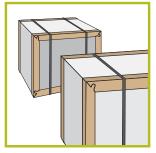

# EDGE PROTECTORS U - PROFILE

PROVIDES THE GOODS WITH PROTECTIONAGAINST DAMAGE

Laminated cardboard edge protectors protect against potential damage caused in the course of loading and transportation, thus preventing any unnecessary damage-related costs.

U-profile edge protector is suitable to protect the corners and edges against scratches and hits at the same time. The padding glued inside the U-profile secures the protection against great impacts.

The padding glued on the edge of the U-profile helps to protect the protruding parts of goods.

Protects ideally simultaneously the corners and edges.

Special solution of the two profiles can set up a box.

Padding on the bottom of the profile protects goods from strong hits.

U-profile protects fragile goods as glass from shattering during transportation.

Fits ideally to protect newly installed doorposts from scratches and hits during house construction.

U-profiles can be ordered in needed dimensions.

U-protects the edges and corners of goods during transportation and storage.