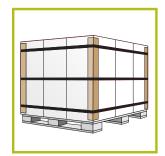

When placed in vertical position the edge protectors protect the edges of packaged goods.

Edge protectors can also be used for protecting horizontal edges where necessary.

Simultaneous use of vertical and horizontal edge protectors provide particularly firm protection for the goods.

Goods packaged on pallets remain stable and unharmed and the edges of packaged goods are protected against damage.

Protection of the package ends against shock and pressure caused by packing tape.

Edge protectors protect packaged goods from pressure caused by packing tape.

Edge protectors provide both protection and packaging at the

Edge protectors provide higher load tolerance and stability to cardboard box.