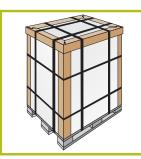

# EDGE PROTECTORS V - PROFILE

When placed in vertical position the edge protectors protect the edges of packaged goods.

Edge protectors can also be used for protecting horizontal edges where necessary.

Simultaneous use of vertical and horizontal edge protectors provide particularly firm protection for the goods.

Goods packaged on pallets remain stable and unharmed and the edges of packaged goods are protected against damage.

Protection of the package ends against shock and pressure caused by packing tape.

Edge protectors protect packaged goods from pressure caused by packing tape.

Edge protectors provide both protection and packaging at the

Edge protectors provide higher load tolerance and stability to cardboard box.