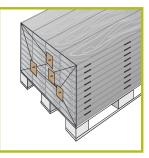

When placed in vertical position the edge protectors protect the edges of packaged goods.

Edge protectors can also be used for protecting horizontal edges where necessary.

Simultaneous use of vertical and horizontal edge protectors provide particularly firm protection for the goods.

Goods packaged on pallets remain stable and unharmed and the edges of packaged goods are protected against damage.

Protection of the package ends against shock and pressure caused by packing tape.

Edge protectors protect packaged goods from pressure caused by packing tape.