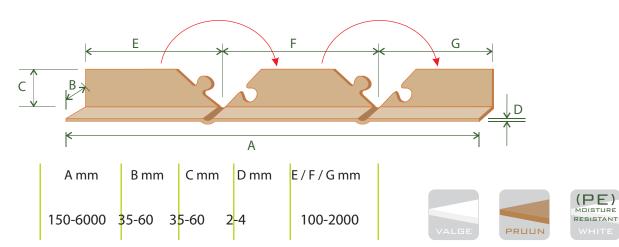

SIONS



# EDGE PROTECTORS

# FRAME PROFILE

# R - PROFILE



#### PROVIDES THE GOODS WITH PROTECTION AGAINST DAMAGE

Laminated cardboard edge protectors (called also edge protectors or angle boards or corner boards) protect against potential damage caused in the course of loading and transportation, thus preventing any unnecessary damage-related costs.



Goods packaged on pallets remain stable, while the edges and corners are protected.



Simplifies the packaging of goods on a pallet.



Protects the edges and corners of goods during transportation and storage.



Frame profile strengthens the package and therefore enables the products to be loaded on top of each other.



frame profile can be produced with maximum two slashes.



The corner of frame profile.

## CUSTOMISED DIMENSIONS



# EDGE PROTECTORS - PROFILE



#### PROVIDES THE GOODS WITH PROTECTION AGAINST DAMAGE

Laminated cardboard edge protectors (called also edge protectors or angle boards or corner boards) protect against potential damage caused in the course of loading and transportation, thus preventing any unnecessary damage-related costs.



I-profile protects the su rfaces against the pressure of the packaging



I-profile cut into suitable size helps to fix the goods.



When placed between the goods, I-profile prevents goods from friction against each other.



The short I-profile is usable under the cover braces in order to prevent the brace from being pulled through the cover.



The profile can be used to protect goods with round surfaces against the pressure of the packaging straps.



I-profile