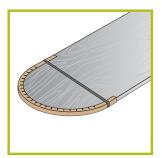

# EDGE PROTECTORS V - PROFILE

When placed in vertical position the edge protectors protect the edges of packaged goods.

Edge protectors can also be used for protecting horizontal edges where necessary.

Simultaneous use of vertical and horizontal edge protectors provide particularly firm protection for the goods.

Goods packaged on pallets remain stable and unharmed and the edges of packaged goods are protected against damage.

Protection of the package ends against shock and pressure caused by packing tape.

Edge protectors protect packaged goods from pressure caused by packing tape.

Edge protectors provide both protection and packaging at the

Edge protectors provide higher load tolerance and stability to cardboard box.