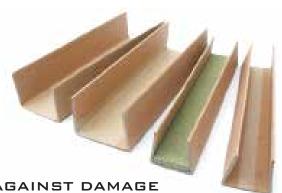

# PROVIDES THE GOODS WITH PROTECTION AGAINST DAMAGE

Laminated cardboard edge protectors (called also edge protectors or angle boards or corner boards) protect against potential damage caused in the course of loading and transportation, thus preventing any unnecessary damage-related costs.