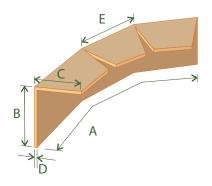

# CUSTOMISED DIMENSIONS

| A mm    | B mm   | C mm |  |
|---------|--------|------|--|
| 40-6000 | 45-120 | 2-6  |  |

I-profile supports and protects glass details during storage.

## CUSTOMISED DIMENSIONS

| A mm     | B mm   | C mm    | D mm | E mm    |
|----------|--------|---------|------|---------|
| 500-6000 | 30-120 | 30-80 1 | ,2-4 | 35-2000 |