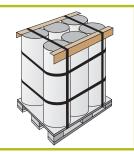

# EDGE PROTECTORS V - PROFILE

When placed in vertical position the edge protectors protect the edges of packaged goods.

Edge protectors can also be used for protecting horizontal edges where necessary.

Simultaneous use of vertical and horizontal edge protectors provide particularly firm protection for the goods.

Goods packaged on pallets remain stable and unharmed and the edges of packaged goods are protected against damage.

Protection of the package ends against shock and pressure caused by packing tape.

Edge protectors protect packaged goods from pressure caused by packing tape.

Edge protectors provide both protection and packaging at the

Edge protectors provide higher load tolerance and stability to cardboard box.