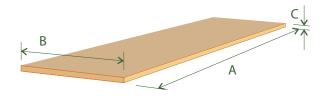

# CUSTOMISED DIMENSIONS

| A mm    | B mm   | C mm |  |
|---------|--------|------|--|
| 40-6000 | 45-120 | 2-6  |  |

I-profile supports and protects glass details during storage.