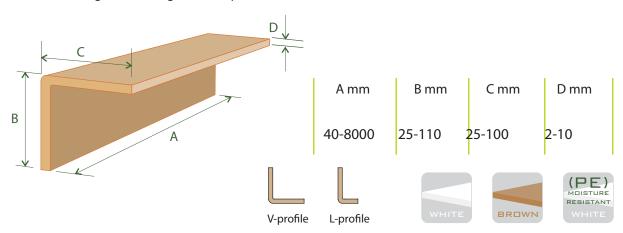

preventing any unnecessary damage-related costs.



When placed in vertical position the edge protectors protect the edges of packaged goods.



Edge protectors can also be used for protecting horizontal edges where necessary.



Simultaneous use of vertical and horizontal edge protectors provide particularly firm protection for the goods.



Goods packaged on pallets remain stable and unharmed and the edges of packaged goods are protected against damage.



Protection of the package ends against shock and pressure caused by packing tape.



Edge protectors protect packaged goods from pressure caused by packing tape.



Edge protectors provide both protection and packaging at the



Edge protectors provide higher load tolerance and stability to cardboard box.

#### CUSTOMISED DIMENSIONS



# EDGE PROTECTORS

# FRAME PROFILE

# R - PROFILE



#### PROVIDES THE GOODS WITH PROTECTION AGAINST DAMAGE

Laminated cardboard edge protectors (called also edge protectors or angle boards or corner boards) protect against potential damage caused in the course of loading and transportation, thus preventing any unnecessary damage-related costs.



Goods packaged on pallets remain stable, while the edges and corners are protected.



Simplifies the packaging of goods on a pallet.



Protects the edges and corners of goods during transportation and storage.



Frame profile strengthens the package and therefore enables the products to be loaded on top of each other.



frame profile can be produced with maximum two slashes.



The corner of frame profile.

## CUSTOMISED DIMENSIONS



# EDG