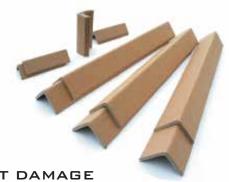

# PROVIDES THE GOODS WITH PROTECTION AGAINST DAMAGE

Laminated cardboard edge protectors (called also edge protectors or angle boards or corner boards) protect against potential damage caused in the course of loading and transportation, thus preventing any unnecessary damage-related costs.

When placed in vertical position the edge protectors protect the edges of packaged goods.

Edge protectors can also be used for protecting horizontal edges where necessary.

Simultaneous use of vertical and horizontal edge protectors provide particularly firm protection for the goods.

Goods packaged on pallets remain stable and unharmed and the edges of packaged goods are protected against damage.

Protection of the package ends against shock and pressure caused by packing tape.

Edge protectors protect packaged goods from pressure caused by packing tape.

Edge protectors provide both protection and packaging at the

Edge protectors provide higher load tolerance and stability to cardboard box.