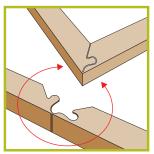

# EDGE PROTECTORS V - PROFILE

When placed in vertical position the edge protectors protect the edges of packaged goods.

Edge protectors can also be used for protecting horizontal edges where necessary.

Simultaneous use of vertical and horizontal edge protectors provide particularly firm protection for the goods.