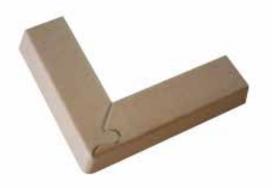

Frame profile strengthens the package and therefore enables the products to be loaded on top of each other.

frame profile can be produced with maximum two slashes.

The corner of frame profile.