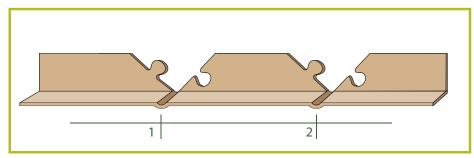

# EDGE PROTECTORS V - PROFILE

# PROVIDES THE GOODS WITH PROTECTION AGAINST DAMAGE

Laminated cardboard edge protectors (called also edge protectors or angle boards or corner boards) protect against potential damage caused in the course of loading and transportation, thus preventing any unnecessary damage-related costs.

When placed in vertical position the edge protectors protect the edges of packaged goods.

Edge protectors can also be used for protecting horizontal edges where necessary.

Simultaneous use of vertical and horizontal edge protectors provide particularly firm protection for the goods.