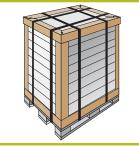

# EDGE PROTECTORS V - PROFILE

# PROVIDES THE GOODS WITH PROTECTION AGAINST DAMAGE

Laminated cardboard edge protectors (called also edge protectors or angle boards or corner boards) protect against potential damage caused in the course of loading and transportation, thus preventing any unnecessary damage-related costs.

When placed in vertical position the edge protectors protect the edges of packaged goods.

Edge protectors can also be used for protecting horizontal edges where necessary.

Simultaneous use of vertical and horizontal edge protectors provide particularly firm protection for the goods.

Goods packaged on pallets remain stable and unharmed and the edges of packaged goods are protected against damage.

Protection of the package ends against shock and pressure caused by packing tape.

Edge protectors protect packaged goods from pressure caused by packing tape.

Edge protectors provide both protection and packaging at the

Edge protectors provide higher load tolerance and stability to cardboard box.