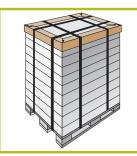

When placed in vertical position the edge protectors protect the edges of packaged goods.

Edge protectors can also be used for protecting horizontal edges where necessary.

Simultaneous use of vertical and horizontal edge protectors provide particularly firm protection for the goods.

Goods packaged on pallets remain stable and unharmed and the edges of packaged goods are protected against damage.

Protection of the package ends against shock and pressure caused by packing tape.

Edge protectors protect packaged goods from pressure caused by packing tape.

Edge protectors provide both protection and packaging at the

Edge protectors provide higher load tolerance and stability to cardboard box.