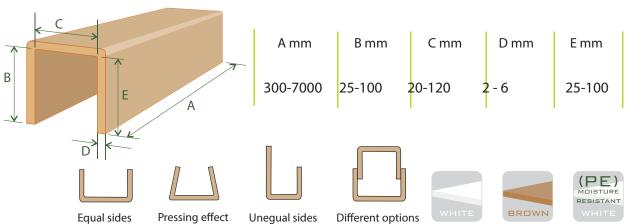

#### CUSTOMISED DIMENSIONS

# CUSTOMISED DIMENSIONS

| A mm    | B mm   | C mm |  |
|---------|--------|------|--|
| 40-6000 | 45-120 | 2-6  |  |

I-profile supports and protects glass details during storage.