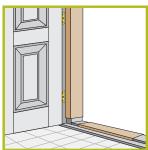

# EDGE PROTECTORS U - PROFILE

PROVIDES THE GOODS WITH PROTECTIONAGAINST DAMAGE

Laminated cardboard edge protectors protect against potential damage caused in the course of loading and transportation, thus preventing any unnecessary damage-related costs.

U-profile edge protector is suitable to protect the corners and edges against scratches and hits at the same time. The padding glued inside the U-profile secures the protection against great impacts.

The padding glued on the edge of the U-profile helps to protect the protruding parts of goods.

Protects ideally simultaneously the corners and edges.

Special solution of the two profiles can set up a box.

Padding on the bottom of the profile protects goods from strong hits.

U-profile protects fragile goods as glass from shattering during transportation.

Fits ideally to protect newly installed doorposts from scratches and hits during house construction.

U-profiles can be ordered in needed dimensions.

U-protects the edges and corners of goods during transportation and storage.